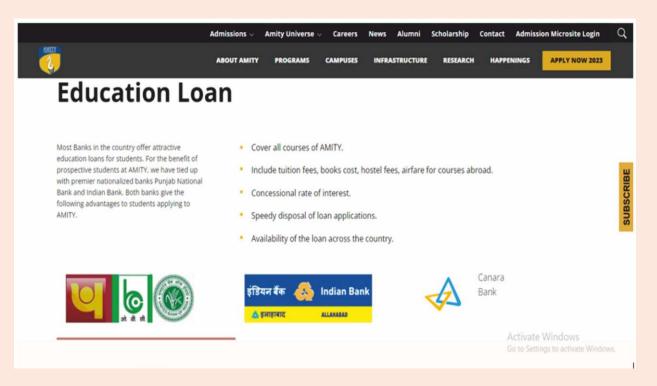

## SCHOLARSHIP AND FINANCIAL ASSISTANCE

The University offers Merit Scholarship and Means Cum Merit Scholarship to the students and also provides financial assistance in getting access to bank loan. During the year 2021- 22 scholarship worth Rs 4,20, 84,000 have been given to 555 students which comprises 22.2 per cent of total number of students admitted during 2021-22.